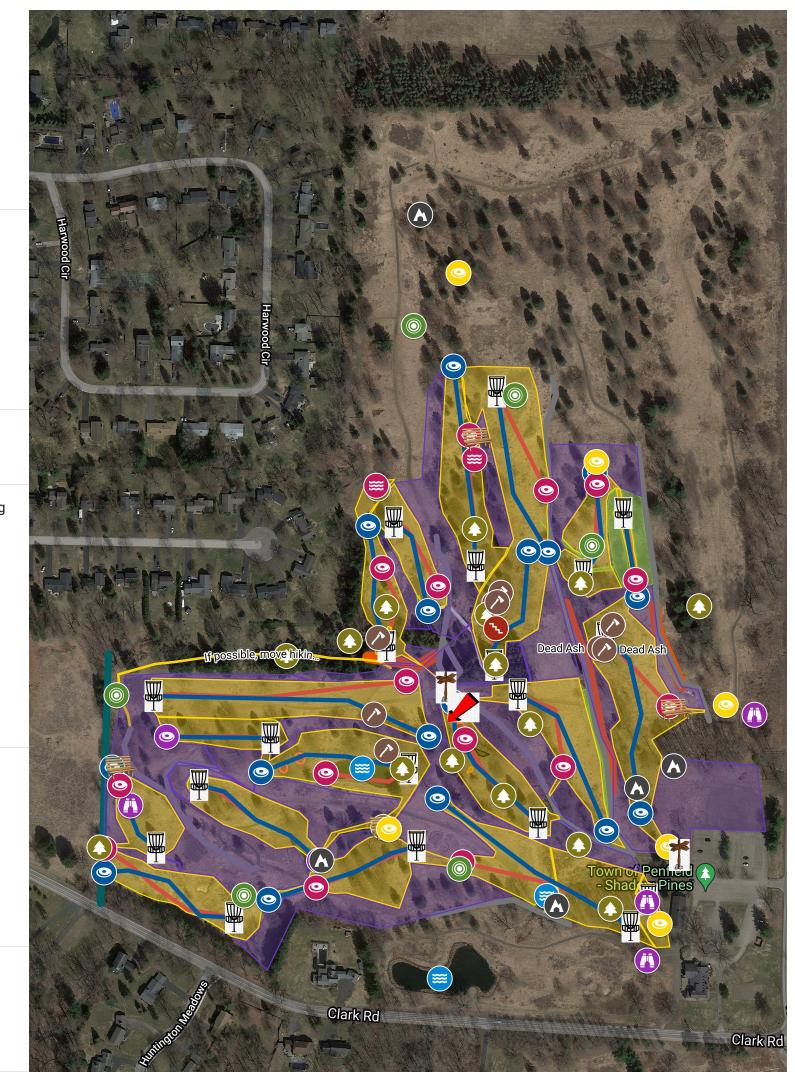

## Shadow Pines Proposed DG Layout (August 18, 2021))

**Existing Features** 

Shared Basket Red Tee Blue Tee 🕈 ов Shared Tee Practice Basket

**Red Main Lines** 

```
• Main Line
```

Initial Tree Trimming and Cutting

This proposed layout captured 🔊 August 18, 2021 is a work in progress and still requires sufficient testing. Modifications are expected

between now and permanent installation to ensure safety and quality.

This Layout includes layouts for both Red and Blue tees. Map layers also include maintenance areas (initial installation with

tree trimming and cutting and regular mowing); existing park features; alternative disc golf lines, basket and tee placements; and suggested park enhancements.